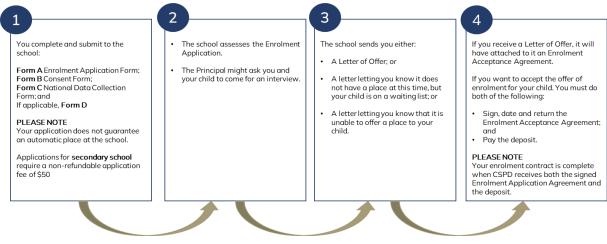

l treat the information you provide to us in accordance with our <u>Privacy Policy</u> and <u>Standard Collection Notice</u>. This information may be sensitive. We will keep it confidential subject to any requirements of the law to disclose information to others.

If you require any help with this form, please call the school administration office or contact Community Liaison on (02) 9840 5796 or via email <u>cl@parra.catholic.edu.au</u>.

#### 1. ENROLMENT PACKAGE

For a hard copy of these documents, please contact your school's office.

- 1. Enrolment Policy
- 2. <u>Privacy Policy</u>
- 3. Standard Collection Notice
- 4. Form A Enrolment Application Form
- 5. Form B Consent Form
- 6. Form C National Data Collection Form
- 7. Form D Overseas and Exchange Student

## 2. ENROLMENT PROCESS



## 3. DEPOSIT

The recommended enrolment deposit is:

- Primary School \$100
- Secondary School \$300

The enrolment deposit will be applied to the first school fees' notice sent to you when your child commences at the school.

For information about our school fees, please see the school's website or contact the school directly.

## 4. STUDENTS ON VISAS

If your child is on a **Visa 417, 462, 600, 601, 602, 651, 500** or **590**, please also send us the original completed and signed *Form D: Overseas and Exchange Students.* If you are not sure if your child's visa allows us to receive Government funding, please contact CSPD Community Liaison on (02) 9840 5796 or <u>cl@parra.catholic.edu.au</u>.

## 5. DOCUMENTS WE NEED YOU TO SEND US TO APPLY FOR ENROLMENT

| Document